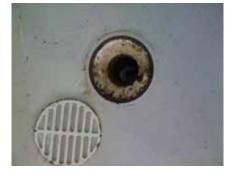

Products to be used:



& descaler

1L | 5L | 20L | 100ml sachet

Nu-bioscrub™ was used at a dilution of 1:10, 100ml of nu-bioscrub™ to 1L cold water. The nu-bio-scrub solution was sprayed on the surface and left for 5 - 10 minutes. Using a bristle brush to scrub the surface the debris was removed and rinsed away after scrubbing.

Picture 1 - Before



Picture 2 - After



## Conclusion:

- Nu-BioScrub™ effectively removes mould, mildew and mineral deposits, descales and deep cleans surfaces.
- Innu-science products are easy to use with no health risks no VOC fumes. The lack of VOC's compensates for the additional contact time of at least 5 minutes needed to get the optimum results..
- Enhanced aesthetics as a clean and shiny environment provides the customer with the peace of mind that the premises are clean and the environment unaffected.

## Choosing Innu-Science products means:



Cost efficiency



**Environmental friendly** 



Safety for the hand-users



No surface damaging



Certification by recognized environmental authorities