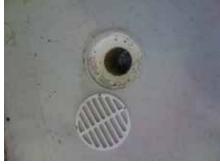

Products to be used:



& descaler

1L | 5L | 20L | 100ml sachet

Nu-bioscrub™ was used at a dilution of 1:10, 100ml of nu-bioscrub™ to 1L cold water. The nu-bio-scrub solution was sprayed on the surface and left for 5 - 10 minutes. Using a bristle brush to scrub the surface the debris was removed and rinsed away after scrubbing.

Picture 1 - Before



Picture 2 - After



## Conclusion:

- Nu-BioScrub™ effectively removes mould, mildew and mineral deposits, descales and deep cleans surfaces.
- Innu-science products are easy to use with no health risks no VOC fumes. The lack of VOC's compensates for the additional contact time of at least 5 minutes needed to get the optimum results..
- Enhanced aesthetics as a clean and shiny environment provides the customer with the peace of mind that the premises are clean and the environment unaffected.

## Choosing Innu-Science products means:



Cost efficiency



**Environmental friendly** 



Safety for the hand-users



No surface damaging



Certification by recognized environmental authorities